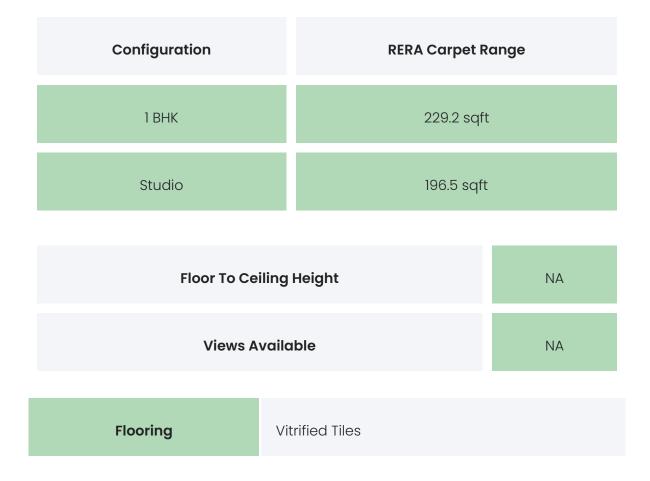

### PROJECT & AMENITIES

| Time Line                   | Size     | Typography   |  |
|-----------------------------|----------|--------------|--|
| Completed on 5th June, 2018 | 500 Sqmt | 1 BHK,Studio |  |